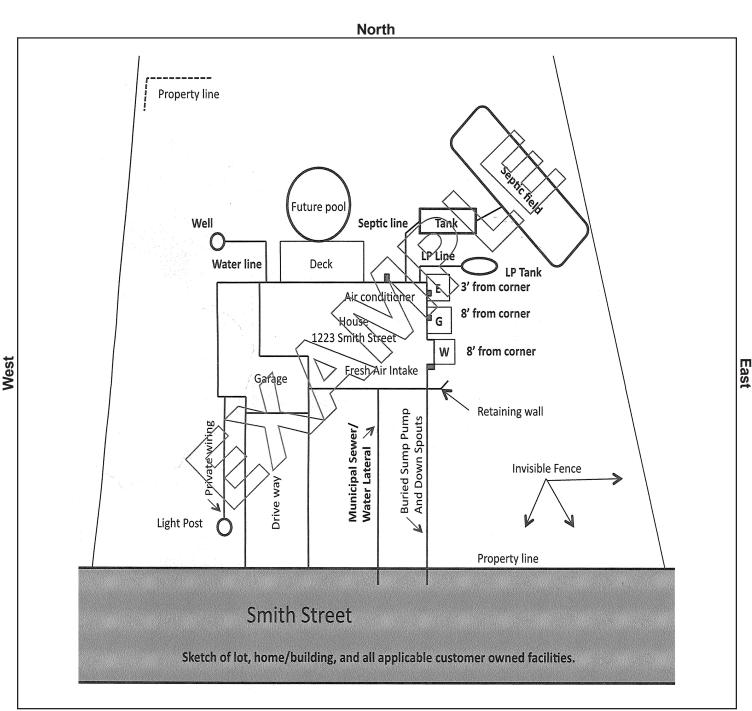

#### **Certified Survey Map or Site Plan**

All above ground and underground customer-owned facilities must be clearly identified on your Site Plan.

□ Site Plan attached □ Site Plan provided below

Customer is required to indicate all that apply on the Site Plan-see included Example on next page.

Indicate desired location of Electric · Wells and private waterlines · Municipal sewer/water laterals Meter (E), Gas Meter (G) and External including underground sprinkler lines to buildings Water Meter Reader (W) and label systems with connecting lines to Septic systems/drain fields with • buildings accordingly including footages from connecting lines to buildings nearest corner of the building. · External wood furnaces and Drain line/buried down spout and · Air conditioning units and all Invisible fences associated buried heating lines sump pump lines fresh air intakes Private underground wiring • Geothermal heat pumps with · Planned or potential deck, patio, Existing and future landscaping • connecting lines to buildings swimming pools or outbuildings features (ex. landscape berms or retaining walls)

□ Check here is there are no existing or future proposed private facilities on the property.

North

- · LP fuel lines/tanks with conecting
- Private cable/satellite TV lines
- Other

East

AN ALLETE COMPANY