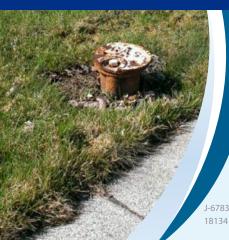

## **STANDPIPES OUT OF PLACE? WE CAN HELP.**

Find us on **f** 

Effects of a harsh winter may be noticed in the landscape long after the snow is gone. Frost heaving sometimes lifts natural gas and water standpipes out of the ground, creating a potential safety hazard.

If you see a pipe sticking out of the ground in your yard, or in a street, sidewalk or boulevard, call Superior Water, Light and Power at **715-394-2200**. We'll have a technician take a look and if it's an SWL&P pipe, we'll put it back in its place at no charge to you.