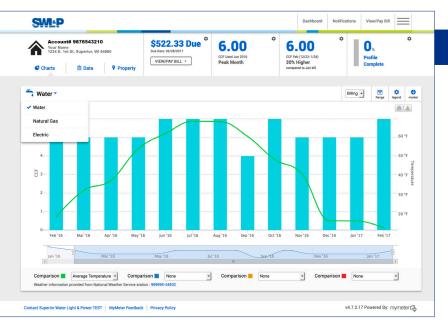

## MyAccount puts you in charge.

- Track your energy and water use.
- Set usage notifications and energy- and watersaving goals.
- View and pay your bill online.
- Check payment history.
- Find forms, settings and other payment options.
- Update bill delivery options.