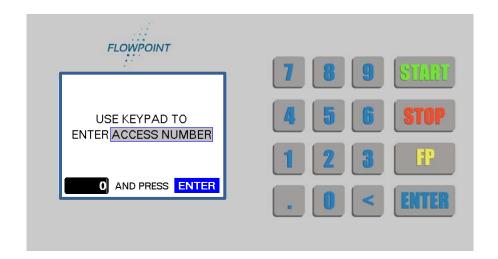

Steps drivers follow to buy water:

| Steps drivers follow to buy water: |                                                                                                                                                           |
|------------------------------------|-----------------------------------------------------------------------------------------------------------------------------------------------------------|
| 1.                                 | Connect the water fill hose to the tank                                                                                                                   |
| 2.                                 | Enter your four digit access number, press 'ENTER'                                                                                                        |
| 3.                                 | Enter your four digit PIN, press 'ENTER'                                                                                                                  |
| 4.                                 | Enter the volume of water wanted, press 'ENTER'                                                                                                           |
| 5.                                 | Confirm the hose is connected                                                                                                                             |
| 6.                                 | Press 'START' to start water flow                                                                                                                         |
|                                    | <ul> <li>Volume of water dispensing is displayed on the screen</li> <li>The water will stop automatically once the requested volume is reached</li> </ul> |
|                                    | Press 'STOP' to stop water                                                                                                                                |